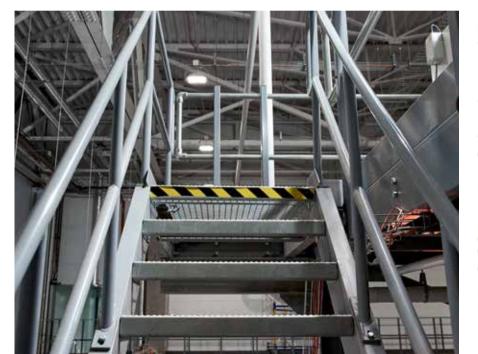

#### ACCESS LADDERS

Fixed or collapsible vertical ladders – In galvanised or aluminium with various Hoops and gated roof access.

#### SAFETY FIRST

We understand the important of providing top quality safety equipment for the fall protection and access industry. "With quality at the forefront, we can manufacture equipment specifically to cater for the needs of the fall protection, access and safety market."