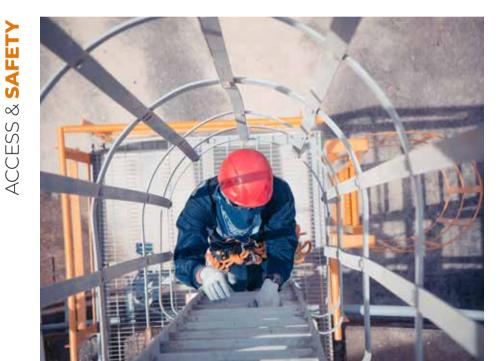

#### ACCESS LADDERS

Fixed or collapsible vertical ladders – In galvanised or aluminium with various Hoops and gated roof access.

#### SAFETY FIRST

We understand the important of providing top quality safety equipment for the fall protection and access industry. "With quality at the forefront, we can manufacture equipment specifically to cater for the needs of the fall protection, access and safety market."